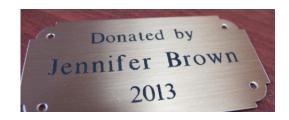

## In Memory of Jennifer

In loving memory of Jennifer Brown who passed away in December, her sister Anita kindly donated Jennifer's favourite rocking chair to be used by participants in our day program lounge. "Jennifer would be so happy to know that her friends would be enjoying the chair as much as she did for several years."